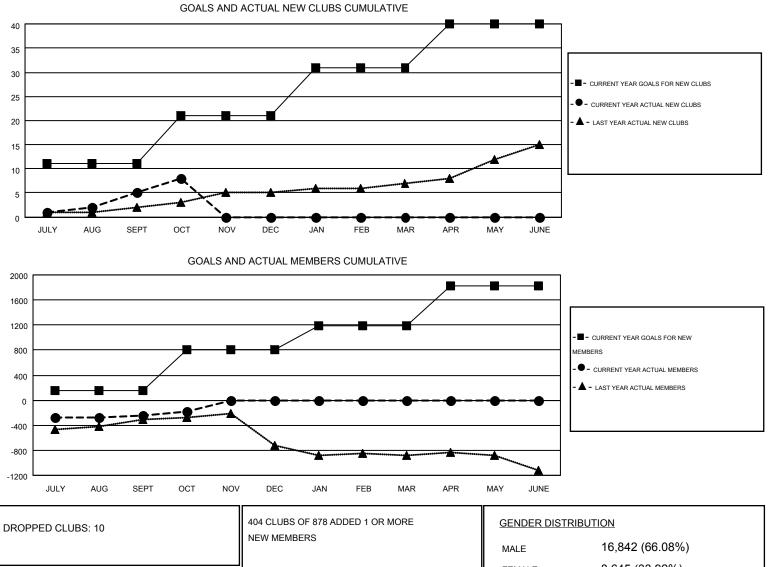

## GMT: HAL GRIFFIN

| G٨ | ١Т | CA  | 1 |
|----|----|-----|---|
|    |    | UA. | 1 |

|                       |                  | Clubs     |                  |                       |               |                    | Members                                |                    |                  |
|-----------------------|------------------|-----------|------------------|-----------------------|---------------|--------------------|----------------------------------------|--------------------|------------------|
| RESULTS FOR 2016-2017 |                  |           |                  | RESULTS FOR 2016-2017 |               |                    |                                        |                    |                  |
| QUARTER               | NEW CLUB<br>GOAL | NEW CLUBS | DROPPED<br>CLUBS | NET<br>GAIN/LOSS      | QUARTER       | NEW MEMBER<br>GOAL | CHARTER AND<br>NEW<br>MEMBERS<br>ADDED | DROPPED<br>MEMBERS | NET<br>GAIN/LOSS |
| JULY/AUG/SEPT         | 11               | 5         | 9                | -4                    | JULY/AUG/SEPT | 156                | 958                                    | 1,209              | -251             |
| OCT/NOV/DEC           | 10               | 3         | 1                | 2                     | OCT/NOV/DEC   | 650                | 413                                    | 347                | 66               |
| JAN/FEB/MAR           | 10               | 0         | 0                | 0                     | JAN/FEB/MAR   | 383                | 0                                      | 0                  | 0                |
| APR/MAY/JUNE          | 9                | 0         | 0                | 0                     | APR/MAY/JUNE  | 638                | 0                                      | 0                  | 0                |

| MALE                                     | 16,842 (66.08%)                                                                |                                                                                                                                 |
|------------------------------------------|--------------------------------------------------------------------------------|---------------------------------------------------------------------------------------------------------------------------------|
| FEMALE                                   | 8,645 (33.92%)                                                                 |                                                                                                                                 |
|                                          |                                                                                | 0 700                                                                                                                           |
| FAMILY UNIT MEMBERS                      | 3                                                                              | 3,730                                                                                                                           |
| HEAD OF HOUSEHOLD                        |                                                                                | 1,831                                                                                                                           |
| NON-HEAD OF HOUSE                        | IOLD                                                                           | 1,899                                                                                                                           |
| CLICK HERE FOR HEALTH<br>ASSESSMENT DATA | CLICK HERE FOR HEALTH. FAMILY UNIT MEMBERS   ASSESSMENT DATA HEAD OF HOUSEHOLD | MALE 16,842 (66.08%)   FEMALE 8,645 (33.92%)   CLICK HERE FOR HEALTH. FAMILY UNIT MEMBERS   ASSESSMENT DATA FAMILY UNIT MEMBERS |